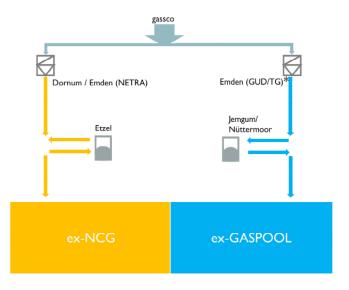

# THE and NewCap – where the journey did start!

- Merger of GASPOOL and NCG market would have led to reduced firm, freely allocable entry capacity (FZK, bFZK) in the H-gas system without "counter-measures".
- KAP+ decision (BNetzA): introduction of an oversubscription and buy-back scheme to enable the TSOs to offer <u>additional firm</u> <u>capacity</u> in the German market area up to a maximum of the capacity approved in the 2018-2028 NDP.
- Introduction of market-based instruments (MBI) for the provision of additional capacity on a firm basis.