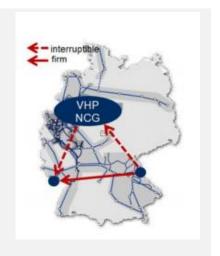

# THE and NewCap – where the journey did start!

- Merger of GASPOOL and NCG market would have led to reduced firm, freely allocable entry capacity (FZK, bFZK) in the H-gas system without "counter-measures".
- KAP+ decision (BNetzA): introduction of an oversubscription and buy-back scheme to enable the TSOs to offer <u>additional firm</u> <u>capacity</u> in the German market area up to a maximum of the capacity approved in the 2018-2028 NDP.
- Introduction of market-based instruments (MBI) for the provision of additional capacity on a firm basis.