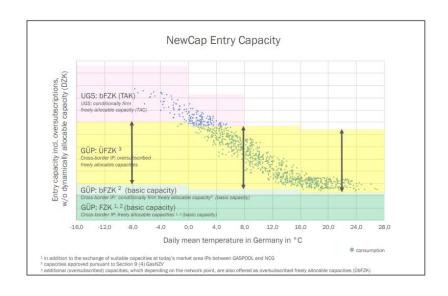

# THE and NewCap – where the journey did start!

- Merger of GASPOOL and NCG market would have led to reduced firm, freely allocable entry capacity (FZK, bFZK) in the H-gas system without "counter-measures".
- KAP+ decision (BNetzA): introduction of an oversubscription and buy-back scheme to enable the TSOs to offer <u>additional firm</u> <u>capacity</u> in the German market area up to a maximum of the capacity approved in the 2018-2028 NDP.
- Introduction of market-based instruments (MBI) for the provision of additional capacity on a firm basis.