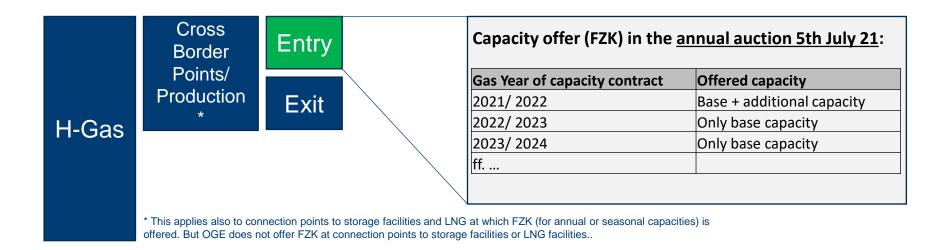

# THE and NewCap – where the journey did start!

- Merger of GASPOOL and NCG market would have led to reduced firm, freely allocable entry capacity (FZK, bFZK) in the H-gas system without "counter-measures".
- KAP+ decision (BNetzA): introduction of an oversubscription and buy-back scheme to enable the TSOs to offer <u>additional firm</u> <u>capacity</u> in the German market area up to a maximum of the capacity approved in the 2018-2028 NDP.
- Introduction of market-based instruments (MBI) for the provision of additional capacity on a firm basis.